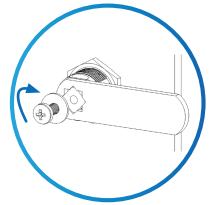

Step 3

Holding the lock in position, fit the locking nut & tighten to 5Nm max. to secure as shown in (**Picture 4**).

Picture 1
Standard 'D' piercing

Picture 2
Twist Resist mounting

Picture 3

Position Lock through door panel as shown.

## ECHO Lock (3450)

Picture 4

Fit locking nut & tighten to secure.

Picture 5a

Fit stop plate as shown for **RH** unlocking. CW to open.

Step 4

For RH (clockwise to open), attach stop plate as shown in (**Picture 5a**).