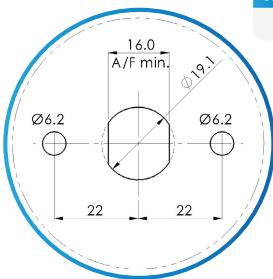

#### **Installation Guide**

ECHO lock can be fitted to standard Double 'D' pierce hole. (**Picture 1**) If an anti-twist version of lock supplied an extra 2 holes Ø6.2 would be required. (**Picture 2**) \*