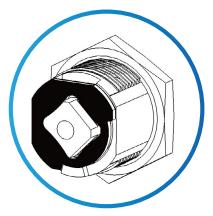

#### **Installation Guide**

ECHO lock can be fitted to standard Double 'D' pierce hole. (**Picture 1**) If an anti-twist version of lock supplied an extra 2 holes Ø6.2 would be required. (**Picture 2**) \*