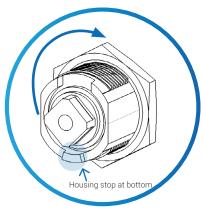

The 3450 lock is supplied with a stop plate to control lock rotation, locking nut (22mm A/F), cam washer & cam mounting screw (M4).

Step 1

Remove all packaging.

Step 2

**IMPORTANT!** Ensure handle is positioned as shown in (**Picture 3**) Logos at top & bottom and housing stop is positioned at bottom as shown in (**Picture 4**).

Step 3

Holding the lock in position, fit the locking nut & tighten to 5Nm max. to secure as shown in (**Picture 4**).

Picture 1
Standard 'D' piercing

Picture 2
Twist Resist mounting

Picture 3

Position Lock through door panel as shown.