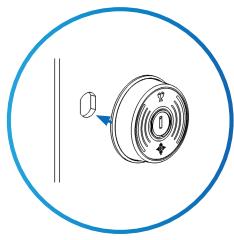

The 3450 lock is supplied with a stop plate to control lock rotation, locking nut (22mm A/F), cam washer & cam mounting screw (M4).

Step 1

Remove all packaging.

Step 2

**IMPORTANT!** Ensure handle is positioned as shown in (**Picture 3**) Logos at top & bottom and housing stop is positioned at bottom as shown in (**Picture 4**).