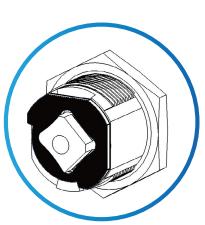

#### **Installation Guide**

ECHO lock can be fitted to standard Double 'D' pierce hole. (**Picture 1**) If an anti-twist version of lock supplied an extra 2 holes Ø6.2 would be required. (**Picture 2**) \*

Step 3

Holding the lock in position, fit the locking nut & tighten to 5Nm max. to secure as shown in (**Picture 4**).

Picture 1
Standard 'D' piercing

Picture 2
Twist Resist mounting

Picture 3

Position Lock through door panel as shown.