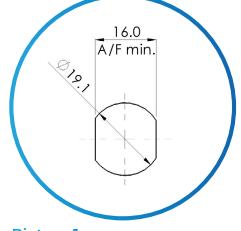

#### **Installation Guide**

ECHO lock can be fitted to standard Double 'D' pierce hole. (**Picture 1**) If an anti-twist version of lock supplied an extra 2 holes Ø6.2 would be required. (**Picture 2**) \*

Step 3

Holding the lock in position, fit the locking nut & tighten to 5Nm max. to secure as shown in (**Picture 4**).

Picture 1
Standard 'D' piercing

Picture 2
Twist Resist mounting

Picture 3

Position Lock through door panel as shown.